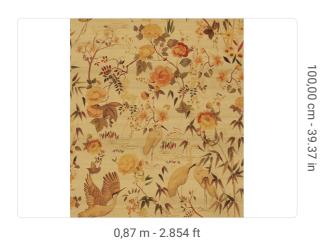

## **Technical specifications**

SKU Width Length Composition Sold by Repeat Match Vertical repeat Fire rating Strippability Paste Washability 7232 0,87 m - 2.854 ft 1,00 m - 3.28 ft SETA FIAMMATA GOLD LINEAR METER 50,00 cm - 19.69 in OFFSET MATCH 100,00 cm - 39.37 in B-S1,D0 STRIPPABLE PASTE THE WALL WASHABLE