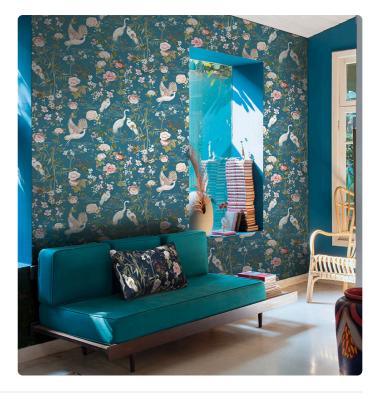

## Description

JV 505 Grande Corniche, a major collection of wallcoverings that brings with it the early industrial printing techniques of the nineteenth century and the extraordinary manufacturing innovation of the contemporary. A never-before-published drawing that recalls 18th-century European interest in Chinese art and all things exotic. What then can one imagine inside a body of water? A bloom of irises, a pair of grey herons, delicate lotus blossoms. All this becomes reality in Lac de Vénus where delicate and harmonious nature reigns supreme.