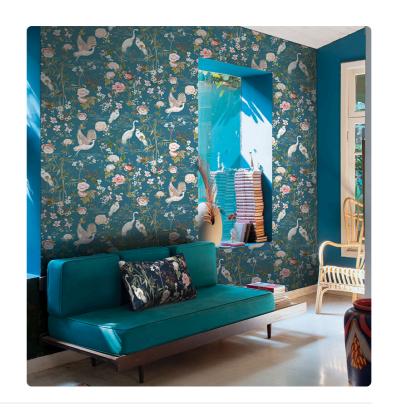

## LAC DE VÉNUS

Collection JV 505 GRANDE CORNICHE

## Description

JV 505 Grande Corniche, a major collection of wallcoverings that brings with it the early industrial printing techniques of the nineteenth century and the extraordinary manufacturing innovation of the contemporary. A never-before-published drawing that recalls 18th-century European interest in Chinese art and all things exotic. What then can one imagine inside a body of water? A bloom of irises, a pair of grey herons, delicate lotus blossoms. All this becomes reality in Lac de Vénus where delicate and harmonious nature reigns supreme.