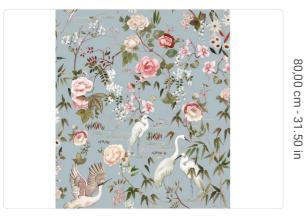

## Description

JV 505 Grande Corniche, a major collection of wallcoverings that brings with it the early industrial printing techniques of the nineteenth century and the extraordinary manufacturing innovation of the contemporary. A never-before-published drawing that recalls 18th-century European interest in Chinese art and all things exotic. What then can one imagine inside a body of water? A bloom of irises, a pair of grey herons, delicate lotus blossoms. All this becomes reality in Lac de Vénus where delicate and harmonious nature reigns supreme.

## Technical specifications

SKU
Width
Length
Composition
Sold by
Repeat
Match
Vertical repeat
Fire rating
Strippability
Paste

Washability

7233 0,70 m - 2.296 ft 10,05 m - 32.964 ft NON-WOVEN ROLL 40,00 cm - 15.75 in OFFSET MATCH 80,00 cm - 31.50 in B-S1,D0 STRIPPABLE PASTE THE WALL EXTRA WASHABLE