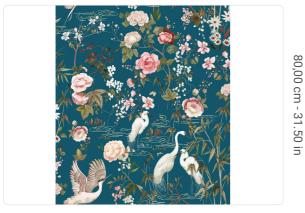

## Description

JV 505 Grande Corniche, a major collection of wallcoverings that brings with it the early industrial printing techniques of the nineteenth century and the extraordinary manufacturing innovation of the contemporary. A never-before-published drawing that recalls 18th-century European interest in Chinese art and all things exotic. What then can one imagine inside a body of water? A bloom of irises, a pair of grey herons, delicate lotus blossoms. All this becomes reality in Lac de Vénus where delicate and harmonious nature reigns supreme.

## Technical specifications

SKU
Width
Length
Composition
Sold by
Repeat
Match
Vertical repeat
Fire rating
Strippability
Paste
Washability

7234
0,70 m - 2.296 ft
10,05 m - 32.964 ft
NON-WOVEN
ROLL
40,00 cm - 15.75 in
OFFSET MATCH
80,00 cm - 31.50 in
B-S1,D0
STRIPPABLE
PASTE THE WALL
EXTRA WASHABLE