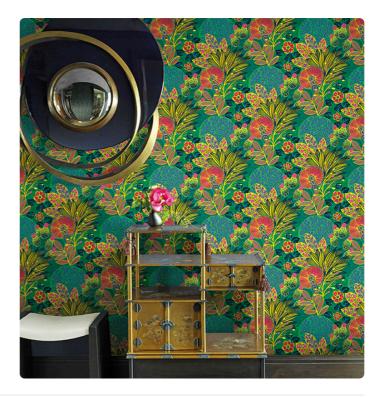

## Description

JV 505 Grande Corniche, a major collection of wallcoverings that brings with it the early industrial printing techniques of the nineteenth century and the extraordinary manufacturing innovation of the contemporary. A design with a contemporary pictorial mark, it is perfect for both wallcovering and textiles. This subject maintains its expressive uniqueness and vivid intensity in every variation: whether polychrome or monochrome.

7240 0,70 m - 2.296 ft 10,05 m - 32.964 ft NON-WOVEN ROLL 70,00 cm - 27.56 in STRAIGHT MATCH 70,00 cm - 27.56 in B-S1,D0 STRIPPABLE PASTE THE WALL EXTRA WASHABLE