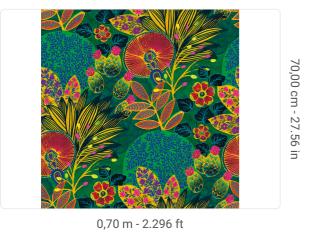

7240 0,70 m - 2.296 ft 10,05 m - 32.964 ft NON-WOVEN ROLL 70,00 cm - 27.56 in STRAIGHT MATCH 70,00 cm - 27.56 in B-S1,D0 STRIPPABLE PASTE THE WALL EXTRA WASHABLE