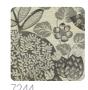

niche, a major collection of wallcoverings that brings with it the early industrial printing techniques of the nineteenth century and the extraordinary manufacturing innovation of the contemporary. A design with a contemporary pictorial mark, it is perfect for both wallcovering and textiles. This subject maintains its expressive uniqueness and vivid intensity in every variation: whether polychrome or monochrome.





0,87 m - 2.854 ft













## Technical specifications

SKU Width Length Composition Sold by Repeat Match Vertical repeat Fire rating

Strippability Paste Washability 7241

0,87 m - 2.854 ft 1,00 m - 3.28 ft

SETA FIAMMATA GOLD

LINEAR METER 87,00 cm - 34.25 in STRAIGHT MATCH 87,00 cm - 34.25 in

B-S1,D0 STRIPPABLE PASTE THE WALL WASHABLE

## Colors (5)



7241



7242