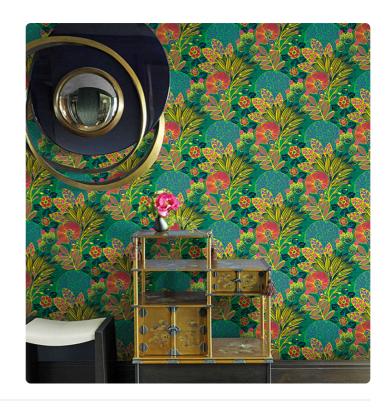

## **LITHOPS**

Collection JV 505 GRANDE CORNICHE

JV 505 Grande Corniche, a major collection of wallcoverings that brings with it the early industrial printing techniques of the nineteenth century and the extraordinary manufacturing innovation of the contemporary. A design with a contemporary pictorial mark, it is perfect for both wallcovering and textiles. This subject maintains its expressive uniqueness and vivid intensity in every variation: whether polychrome or monochrome.