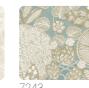

orniche, a major collection of wallcoverings that brings with it the early industrial printing techniques of the nineteenth century and the extraordinary manufacturing innovation of the contemporary. A design with a contemporary pictorial mark, it is perfect for both wallcovering and textiles. This subject maintains its expressive uniqueness and vivid intensity in every variation: whether polychrome or monochrome.





0,87 m - 2.854 ft













## Technical specifications

SKU Width Length Composition Sold by Repeat Match Vertical repeat Fire rating

Strippability Paste Washability 7241

0,87 m - 2.854 ft 1,00 m - 3.28 ft

SETA FIAMMATA GOLD

LINEAR METER 87,00 cm - 34.25 in STRAIGHT MATCH 87,00 cm - 34.25 in

B-S1,D0 STRIPPABLE PASTE THE WALL WASHABLE

## Colors (5)



7241



7242