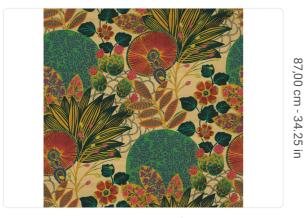

## Technical specifications

SKU Width Length Composition Sold by Repeat Match Vertical repeat Fire rating

Strippability Paste Washability 7241

0,87 m - 2.854 ft 1,00 m - 3.28 ft

SETA FIAMMATA GOLD

LINEAR METER 87,00 cm - 34.25 in STRAIGHT MATCH 87,00 cm - 34.25 in