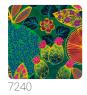

## **LITHOPS**

Collection JV 505 GRANDE CORNICHE

JV 505 Grande Corniche, a major collection of wallcoverings that brings with it the early industrial printing techniques of the nineteenth century and the extraordinary manufacturing innovation of the contemporary. A design with a contemporary pictorial mark, it is perfect for both wallcovering and textiles. This subject maintains its expressive uniqueness and vivid intensity in every variation: whether polychrome or monochrome.

## Colors (5)

7241

7242