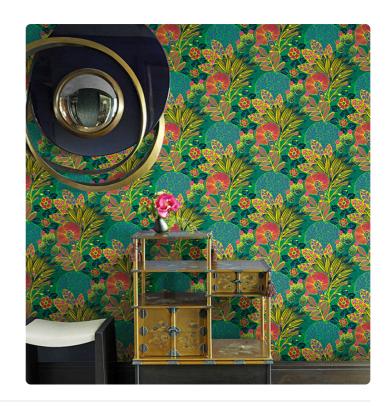

## **LITHOPS**

Collection JV 505 GRANDE CORNICHE

JV 505 Grande Corniche, a major collection of wallcoverings that brings with it the early industrial printing techniques of the nineteenth century and the extraordinary manufacturing innovation of the contemporary. A design with a contemporary pictorial mark, it is perfect for both wallcovering and textiles. This subject maintains its expressive uniqueness and vivid intensity in every variation: whether polychrome or monochrome.