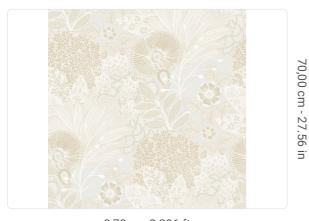

## Technical specifications

SKU
Width
Length
Composition
Sold by
Repeat
Match
Vertical repeat
Fire rating
Strippability
Paste

Washability

0,70 m - 2.296 ft 10,05 m - 32.964 ft NON-WOVEN ROLL 70,00 cm - 27.56 in STRAIGHT MATCH 70,00 cm - 27.56 in B-S1,D0 STRIPPABLE PASTE THE WALL EXTRA WASHABLE