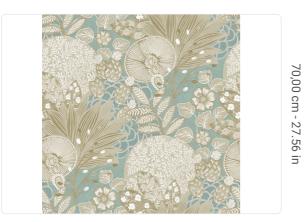

0,70 m - 2.296 ft

++

Sold by

Repeat

Match

Paste

Vertical repeat

Fire rating Strippability

Washability

7243 0,70 m - 2.296 ft 10,05 m - 32.964 ft NON-WOVEN ROLL 70,00 cm - 27.56 in STRAIGHT MATCH 70,00 cm - 27.56 in B-S1,D0 STRIPPABLE PASTE THE WALL EXTRA WASHABLE