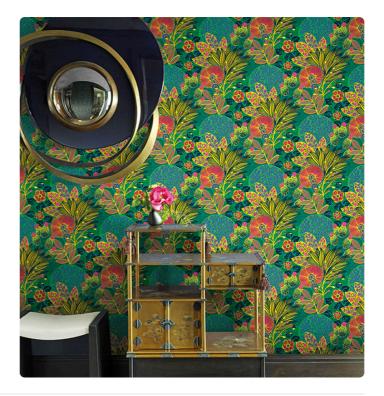

## Description

JV 505 Grande Corniche, a major collection of wallcoverings that brings with it the early industrial printing techniques of the nineteenth century and the extraordinary manufacturing innovation of the contemporary. A design with a contemporary pictorial mark, it is perfect for both wallcovering and textiles. This subject maintains its expressive uniqueness and vivid intensity in every variation: whether polychrome or monochrome.