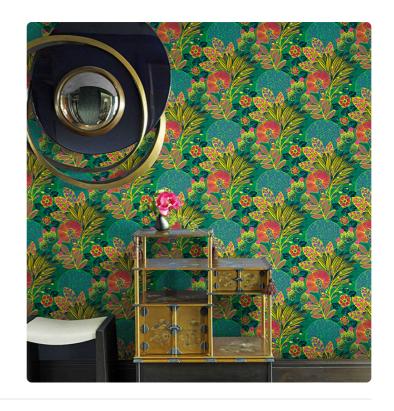

## **LITHOPS**

Collection JV 505 GRANDE CORNICHE

JV 505 Grande Corniche, a major collection of wallcoverings that brings with it the early industrial printing techniques of the nineteenth century and the extraordinary manufacturing innovation of the contemporary. A design with a contemporary pictorial mark, it is perfect for both wallcovering and textiles. This subject maintains its expressive uniqueness and vivid intensity in every variation: whether polychrome or monochrome.

## Colors (5)

7241