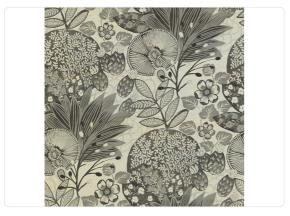

## **LITHOPS**

Collection JV 505 GRANDE CORNICHE

JV 505 Grande Corniche, a major collection of wallcoverings that brings with it the early industrial printing techniques of the nineteenth century and the extraordinary manufacturing innovation of the contemporary. A design with a contemporary pictorial mark, it is perfect for both wallcovering and textiles. This subject maintains its expressive uniqueness and vivid intensity in every variation: whether polychrome or monochrome.

## Colors (5)

7241