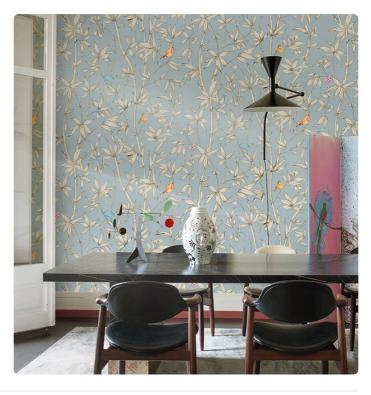

## BAMBOU

Collection JV 505 GRANDE CORNICHE

## Description

JV 505 Grande Corniche, a major collection of wallcoverings that brings with it the early industrial printing techniques of the nineteenth century and the extraordinary manufacturing innovation of the contemporary. Lightness and joy for this reedbed inhabited by colorful nightingales and delicate butterflies. In different color proposals, Bambou recalls romantic fairy tales of enchanted glades where princes and princesses meet.