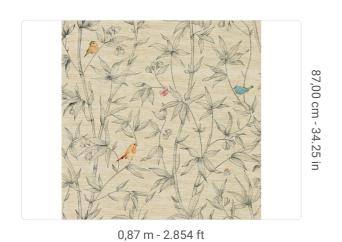

## **Technical specifications**

SKU Width Length Composition Sold by Repeat Match Vertical repeat Strippability Paste Washability

7250 0,87 m - 2.854 ft 1,00 m - 3.28 ft PAPER RAFFIA ON GOLD FOIL LINEAR METER 43,50 cm - 17.13 in OFFSET MATCH 87,00 cm - 34.25 in STRIPPABLE PASTE THE WALL WASHABLE