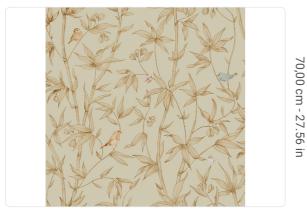

## **BAMBOU**

Collection JV 505 GRANDE CORNICHE

JV 505 Grande Corniche, a major collection of wallcoverings that brings with it the early industrial printing techniques of the nineteenth century and the extraordinary manufacturing innovation of the contemporary. Lightness and joy for this reedbed inhabited by colorful nightingales and delicate butterflies. In different color proposals, Bambou recalls romantic fairy tales of enchanted glades where princes and princesses meet.

0,70 m - 2.296 ft

\*|\_

**II**-