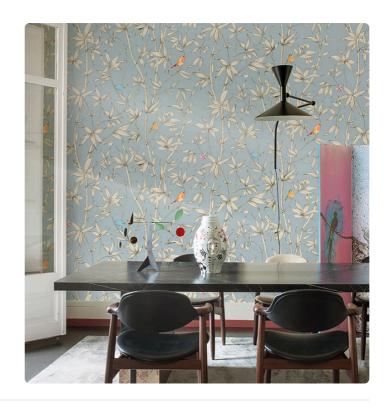

## **BAMBOU**

Collection JV 505 GRANDE CORNICHE

JV 505 Grande Corniche, a major collection of wallcoverings that brings with it the early industrial printing techniques of the nineteenth century and the extraordinary manufacturing innovation of the contemporary. Lightness and joy for this reedbed inhabited by colorful nightingales and delicate butterflies. In different color proposals, Bambou recalls romantic fairy tales of enchanted glades where princes and princesses meet.