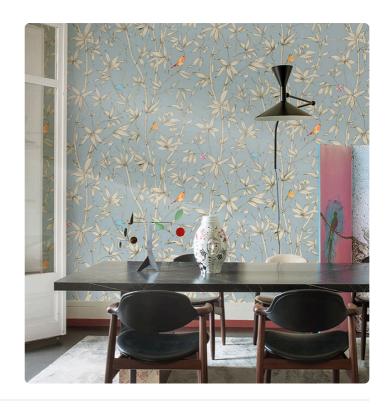

## **BAMBOU**

Collection JV 505 GRANDE CORNICHE

## Description

JV 505 Grande Corniche, a major collection of wallcoverings that brings with it the early industrial printing techniques of the nineteenth century and the extraordinary manufacturing innovation of the contemporary. Lightness and joy for this reedbed inhabited by colorful nightingales and delicate butterflies. In different color proposals, Bambou recalls romantic fairy tales of enchanted glades where princes and princesses meet.