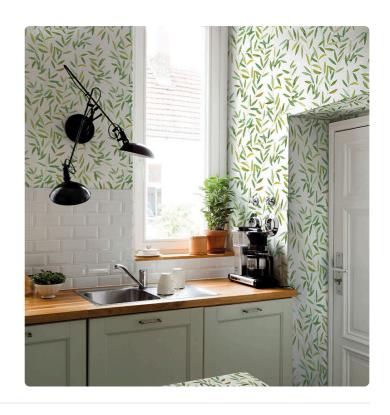

## Description

JV 505 Grande Corniche, a major collection of wallcoverings that brings with it the early industrial printing techniques of the nineteenth century and the extraordinary manufacturing innovation of the contemporary. A design that interprets in a new way a classical in the pictorial tradition of wallpapers: the olive tree. An airy, infinite branch that surrounds our environment as a sign of peace and harmony. Oliveraie is depicted using the light and transparent watercolor technique in different pastel shades.