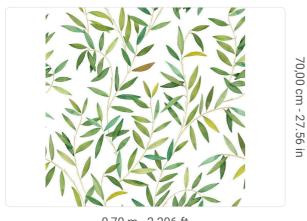

0,70 m - 2.296 ft

**→** 

## Technical specifications

SKU Width Length Composition Sold by Repeat Match Vertical repeat Fire rating Strippability

Paste Washability 7255

0,70 m - 2.296 ft 10,05 m - 32.964 ft NON-WOVEN ROLL 70,00 cm - 27.56 in STRAIGHT MATCH 70,00 cm - 27.56 in B-S1,D0