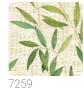

## Description

JV 505 Grande Corniche, a major collection of wallcoverings that brings with it the early industrial printing techniques of the nineteenth century and the extraordinary manufacturing innovation of the contemporary. A design that interprets in a new way a classical in the pictorial tradition of wallpapers: the olive tree. An airy, infinite branch that surrounds our environment as a sign of peace and harmony. Oliveraie is depicted using the light and transparent watercolor technique in different pastel shades.

## Colors (5)