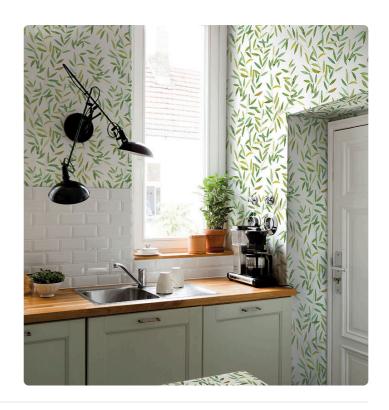

## **OLIVERAIE**

Collection JV 505 GRANDE CORNICHE

## Description

JV 505 Grande Corniche, a major collection of wallcoverings that brings with it the early industrial printing techniques of the nineteenth century and the extraordinary manufacturing innovation of the contemporary. A design that interprets in a new way a classical in the pictorial tradition of wallpapers: the olive tree. An airy, infinite branch that surrounds our environment as a sign of peace and harmony. Oliveraie is depicted using the light and transparent watercolor technique in different pastel shades.