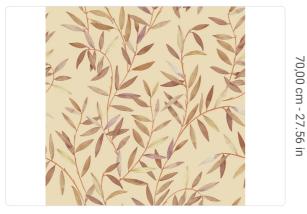

0,70 m - 2.296 ft

## Technical specifications

SKU
Width
Length
Composition
Sold by
Repeat
Match
Vertical repeat
Fire rating
Strippability
Paste

Washability

7256 0,70 m - 2.296 ft 10,05 m - 32.964 ft NON-WOVEN ROLL 70,00 cm - 27.56 in STRAIGHT MATCH 70,00 cm - 27.56 in B-S1,D0 STRIPPABLE PASTE THE WALL EXTRA WASHABLE