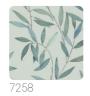

## Description

JV 505 Grande Corniche, a major collection of wallcoverings that brings with it the early industrial printing techniques of the nineteenth century and the extraordinary manufacturing innovation of the contemporary. A design that interprets in a new way a classical in the pictorial tradition of wallpapers: the olive tree. An airy, infinite branch that surrounds our environment as a sign of peace and harmony. Oliveraie is depicted using the light and transparent watercolor technique in different pastel shades.

## Colors (5)