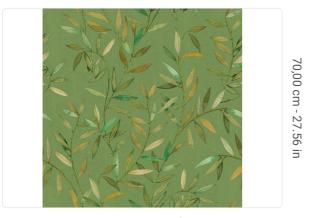

## Description

JV 505 Grande Corniche, a major collection of wallcoverings that brings with it the early industrial printing techniques of the nineteenth century and the extraordinary manufacturing innovation of the contemporary. A design that interprets in a new way a classical in the pictorial tradition of wallpapers: the olive tree. An airy, infinite branch that surrounds our environment as a sign of peace and harmony. Oliveraie is depicted using the light and transparent watercolor technique in different pastel shades.