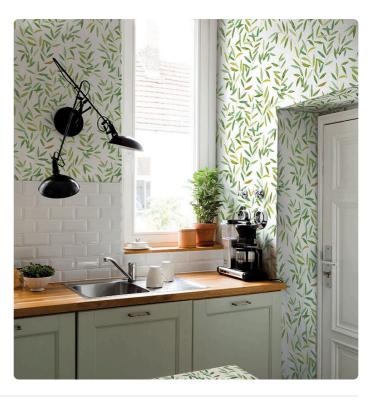

## Description

JV 505 Grande Corniche, a major collection of wallcoverings that brings with it the early industrial printing techniques of the nineteenth century and the extraordinary manufacturing innovation of the contemporary. A design that interprets in a new way a classical in the pictorial tradition of wallpapers: the olive tree. An airy, infinite branch that surrounds our environment as a sign of peace and harmony. Oliveraie is depicted using the light and transparent watercolor technique in different pastel shades.