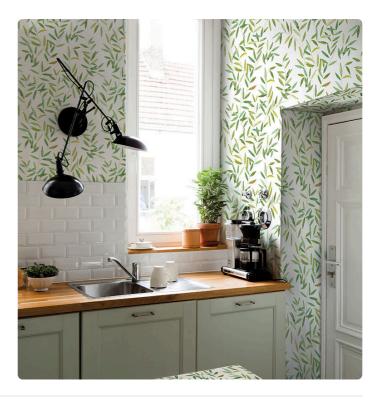

## Description

JV 505 Grande Corniche, a major collection of wallcoverings that brings with it the early industrial printing techniques of the nineteenth century and the extraordinary manufacturing innovation of the contemporary. A design that interprets in a new way a classical in the pictorial tradition of wallpapers: the olive tree. An airy, infinite branch that surrounds our environment as a sign of peace and harmony. Oliveraie is depicted using the light and transparent watercolor technique in different pastel shades.