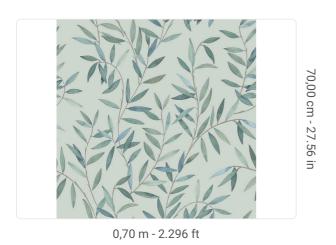

## **Technical specifications**

SKU Width Length Composition Sold by Repeat Match Vertical repeat Fire rating Strippability Paste Washability

7258 0,70 m - 2.296 ft 10,05 m - 32.964 ft NON-WOVEN ROLL 70,00 cm - 27.56 in STRAIGHT MATCH 70,00 cm - 27.56 in B-S1,D0 STRIPPABLE PASTE THE WALL EXTRA WASHABLE