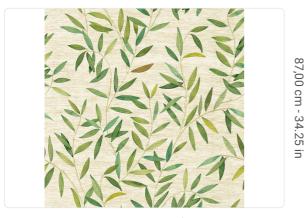

## Technical specifications

SKU Width Length Composition Sold by Repeat Match Vertical repeat Strippability

Paste Washability 7259

0,87 m - 2.854 ft 1,00 m - 3.28 ft

PAPER RAFFIA ON GOLD FOIL

LINEAR METER 87,00 cm - 34.25 in STRAIGHT MATCH 87,00 cm - 34.25 in STRIPPABLE PASTE THE WALL