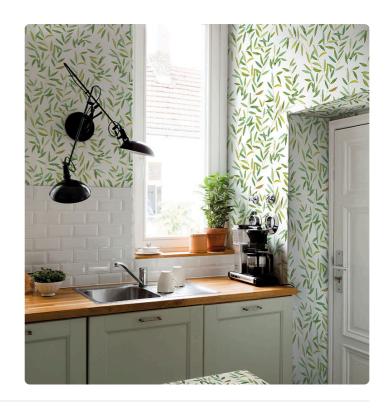

## **OLIVERAIE**

Collection JV 505 GRANDE CORNICHE

JV 505 Grande Corniche, a major collection of wallcoverings that brings with it the early industrial printing techniques of the nineteenth century and the extraordinary manufacturing innovation of the contemporary. A design that interprets in a new way a classical in the pictorial tradition of wallpapers: the olive tree. An airy, infinite branch that surrounds our environment as a sign of peace and harmony. Oliveraie is depicted using the light and transparent watercolor technique in different pastel shades.