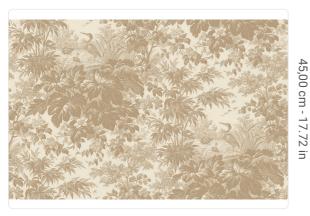

0,70 m - 2.296 ft

**\*** 

## Technical specifications

SKU Width Length Composition Sold by Repeat Match Vertical repeat Fire rating Strippability Paste Washability

7260 0,70 m - 2.296 ft 10,05 m - 32.964 ft NON-WOVEN ROLL 45,00 cm - 17.72 in STRAIGHT MATCH 45,00 cm - 17.72 in B-S1,D0 STRIPPABLE PASTE THE WALL EXTRA WASHABLE