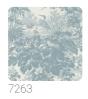

## **TOILE**

## Collection JV 505 GRANDE CORNICHE



JV 505 Grande Corniche, a major collection of wallcoverings that brings with it the early industrial printing techniques of the nineteenth century and the extraordinary manufacturing innovation of the contemporary. Belonging to the French design culture of toiles de jouy, Toile is a dive into bucolic glades where harmony reigns. In the collection it is expressed in classic pastel colors in both wallcovering and upholstery fabric.





0,70 m - 2.296 ft

**\*** 





## Colors (4)











## Technical specifications

SKU Width Length Composition Sold by Repeat Match Vertical repeat Fire rating Strippability Paste Washability

7260 0,70 m - 2.296 ft 10,05 m - 32.964 ft NON-WOVEN ROLL 45,00 cm - 17.72 in STRAIGHT MATCH 45,00 cm - 17.72 in B-S1,D0 STRIPPABLE PASTE THE WALL EXTRA WASHABLE