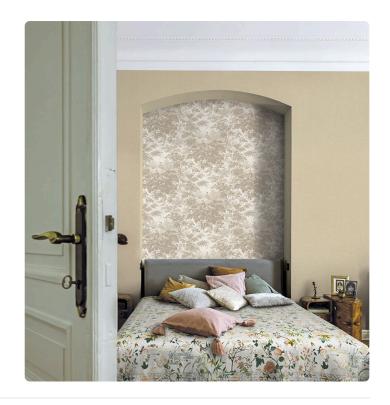

## Collection JV 505 GRANDE CORNICHE

JV 505 Grande Corniche, a major collection of wallcoverings that brings with it the early industrial printing techniques of the nineteenth century and the extraordinary manufacturing innovation of the contemporary. Belonging to the French design culture of toiles de jouy, Toile is a dive into bucolic glades where harmony reigns. In the collection it is expressed in classic pastel colors in both wallcovering and upholstery fabric.