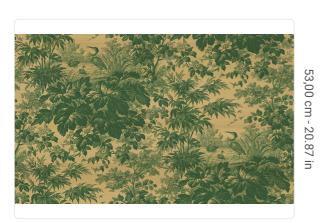

## **Technical specifications**

SKU Width Length Composition Sold by Repeat Match Vertical repeat Fire rating Strippability Paste Washability 7261 0,87 m - 2.854 ft 1,00 m - 3.28 ft SETA FIAMMATA GOLD LINEAR METER 53,00 cm - 20.87 in STRAIGHT MATCH 53,00 cm - 20.87 in B-S1,D0 STRIPPABLE PASTE THE WALL WASHABLE

## Description

JV 505 Grande Corniche, a major collection of wallcoverings that brings with it the early industrial printing techniques of the nineteenth century and the extraordinary manufacturing innovation of the contemporary. Belonging to the French design culture of toiles de jouy, Toile is a dive into bucolic glades where harmony reigns. In the collection it is expressed in classic pastel colors in both wallcovering and upholstery fabric.