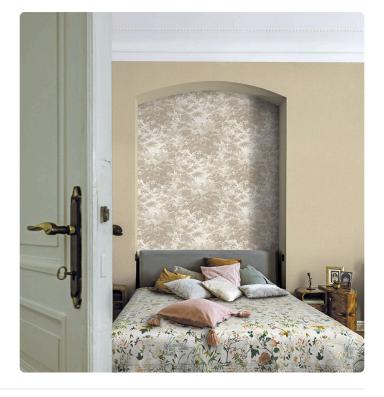

## Description

JV 505 Grande Corniche, a major collection of wallcoverings that brings with it the early industrial printing techniques of the nineteenth century and the extraordinary manufacturing innovation of the contemporary. Belonging to the French design culture of toiles de jouy, Toile is a dive into bucolic glades where harmony reigns. In the collection it is expressed in classic pastel colors in both wallcovering and upholstery fabric.