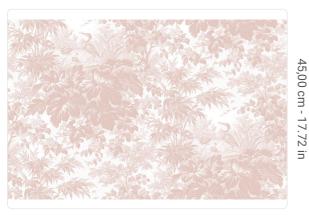

0,70 m - 2.296 ft

**\*** 

## Technical specifications

SKU Width Length Composition Sold by Repeat Match Vertical repeat Fire rating Strippability Paste Washability

7262 0,70 m - 2.296 ft 10,05 m - 32.964 ft NON-WOVEN ROLL 45,00 cm - 17.72 in STRAIGHT MATCH 45,00 cm - 17.72 in B-S1,D0 STRIPPABLE PASTE THE WALL EXTRA WASHABLE