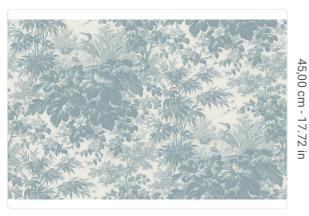

## Collection JV 505 GRANDE CORNICHE

JV 505 Grande Corniche, a major collection of wallcoverings that brings with it the early industrial printing techniques of the nineteenth century and the extraordinary manufacturing innovation of the contemporary. Belonging to the French design culture of toiles de jouy, Toile is a dive into bucolic glades where harmony reigns. In the collection it is expressed in classic pastel colors in both wallcovering and upholstery fabric.

0,70 m - 2.296 ft

**\*** 

## Technical specifications

SKU Width Length Composition Sold by Repeat Match Vertical repeat Fire rating Strippability Paste Washability

7263 0,70 m - 2.296 ft 10,05 m - 32.964 ft NON-WOVEN ROLL 45,00 cm - 17.72 in STRAIGHT MATCH 45,00 cm - 17.72 in B-S1,D0 STRIPPABLE PASTE THE WALL EXTRA WASHABLE