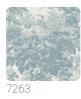

## Colors (4)

## Technical specifications

SKU Width Length Composition Sold by Repeat Match Vertical repeat Fire rating Strippability Paste Washability

7263 0,70 m - 2.296 ft 10,05 m - 32.964 ft NON-WOVEN ROLL 45,00 cm - 17.72 in STRAIGHT MATCH 45,00 cm - 17.72 in B-S1,D0 STRIPPABLE PASTE THE WALL EXTRA WASHABLE