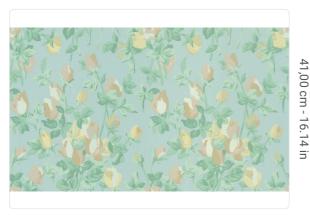

## Description

JV 505 Grande Corniche, a major collection of wallcoverings that brings with it the early industrial printing techniques of the nineteenth century and the extraordinary manufacturing innovation of the contemporary. A new entry in Jannelli&Volpi's great archive for Roseraie. A wonderful bouquet of roses that we would like to receive every day. The traditional making technique restores a real speaking authenticity to our environments whether they are covered on the walls or on the furniture.

## Technical specifications

SKU Width Length Composition Sold by Repeat Match Vertical repeat Fire rating Strippability Paste Washability

7270 0,70 m - 2.296 ft 10,05 m - 32.964 ft NON-WOVEN ROLL 41,00 cm - 16.14 in STRAIGHT MATCH 41,00 cm - 16.14 in B-S1,D0 STRIPPABLE PASTE THE WALL WASHABLE