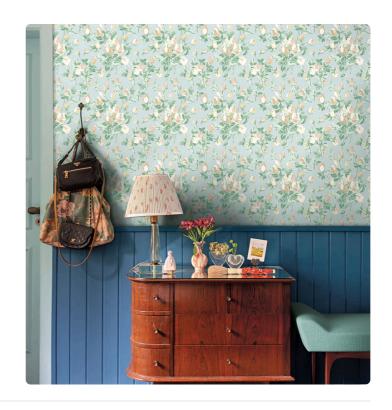

## Description

JV 505 Grande Corniche, a major collection of wallcoverings that brings with it the early industrial printing techniques of the nineteenth century and the extraordinary manufacturing innovation of the contemporary. A new entry in Jannelli&Volpi's great archive for Roseraie. A wonderful bouquet of roses that we would like to receive every day. The traditional making technique restores a real speaking authenticity to our environments whether they are covered on the walls or on the furniture.