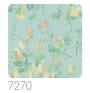

## Colors (4)

Technical specifications

SKU Width Length Composition Sold by Repeat Match Vertical repeat Fire rating Strippability Paste Washability

7271 0,70 m - 2.296 ft 10,05 m - 32.964 ft NON-WOVEN ROLL 41,00 cm - 16.14 in STRAIGHT MATCH 41,00 cm - 16.14 in B-S1,D0 STRIPPABLE PASTE THE WALL WASHABLE