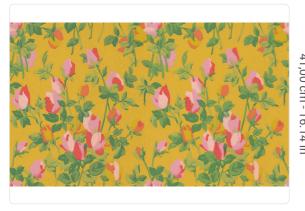

## Description

JV 505 Grande Corniche, a major collection of wallcoverings that brings with it the early industrial printing techniques of the nineteenth century and the extraordinary manufacturing innovation of the contemporary. A new entry in Jannelli&Volpi's great archive for Roseraie. A wonderful bouquet of roses that we would like to receive every day. The traditional making technique restores a real speaking authenticity to our environments whether they are covered on the walls or on the furniture.

## Colors (4)

Technical specifications

SKU Width Length Composition Sold by Repeat Match Vertical repeat Fire rating Strippability Paste Washability

7271 0,70 m - 2.296 ft 10,05 m - 32.964 ft NON-WOVEN ROLL 41,00 cm - 16.14 in STRAIGHT MATCH 41,00 cm - 16.14 in B-S1,D0 STRIPPABLE PASTE THE WALL WASHABLE