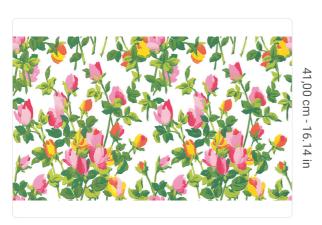

## ROSERAIE

Collection JV 505 GRANDE CORNICHE

## **Technical specifications**

SKU Width Length Composition Sold by Repeat Match Vertical repeat Fire rating Strippability Paste Washability

7272 0,70 m - 2.296 ft 10,05 m - 32.964 ft NON-WOVEN ROLL 41,00 cm - 16.14 in STRAIGHT MATCH 41,00 cm - 16.14 in B-S1,D0 STRIPPABLE PASTE THE WALL WASHABLE

## Description

JV 505 Grande Corniche, a major collection of wallcoverings that brings with it the early industrial printing techniques of the nineteenth century and the extraordinary manufacturing innovation of the contemporary. A new entry in Jannelli&Volpi's great archive for Roseraie. A wonderful bouquet of roses that we would like to receive every day. The traditional making technique restores a real speaking authenticity to our environments whether they are covered on the walls or on the furniture.