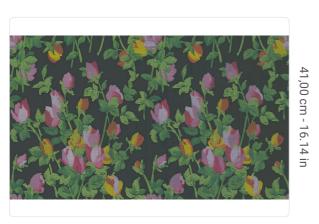

## ROSERAIE

Collection JV 505 GRANDE CORNICHE

## **Technical specifications**

SKU Width Length Composition Sold by Repeat Match Vertical repeat Fire rating Strippability Paste Washability

7273 0,70 m - 2.296 ft 10,05 m - 32.964 ft NON-WOVEN ROLL 41,00 cm - 16.14 in STRAIGHT MATCH 41,00 cm - 16.14 in B-S1,D0 STRIPPABLE PASTE THE WALL WASHABLE

## Description

JV 505 Grande Corniche, a major collection of wallcoverings that brings with it the early industrial printing techniques of the nineteenth century and the extraordinary manufacturing innovation of the contemporary. A new entry in Jannelli&Volpi's great archive for Roseraie. A wonderful bouquet of roses that we would like to receive every day. The traditional making technique restores a real speaking authenticity to our environments whether they are covered on the walls or on the furniture.