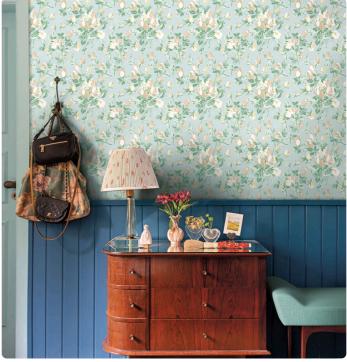

## Description

JV 505 Grande Corniche, a major collection of wallcoverings that brings with it the early industrial printing techniques of the nineteenth century and the extraordinary manufacturing innovation of the contemporary. A new entry in Jannelli&Volpi's great archive for Roseraie. A wonderful bouquet of roses that we would like to receive every day. The traditional making technique restores a real speaking authenticity to our environments whether they are covered on the walls or on the furniture.