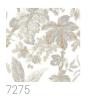

## Colors (4)

7276

從

7278

## Technical specifications

SKU Width Length Composition Sold by Repeat Match Vertical repeat Fire rating Strippability Paste Washability 7275 0,70 m - 2.296 ft 10,05 m - 32.964 ft NON-WOVEN ROLL 30,00 cm - 11.81 in OFFSET MATCH 60,00 cm - 23.62 in B-S1,D0 STRIPPABLE PASTE THE WALL WASHABLE