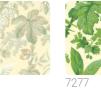

## TROPICAL

Collection JV 505 GRANDE CORNICHE



## Description

JV 505 Grande Corniche, a major collection of wallcoverings that brings with it the early industrial printing techniques of the nineteenth century and the extraordinary manufacturing innovation of the contemporary. It couldn't miss in this collection, so attentive to the culture of design, this work by Paul Dumas. Tropical, in fact, is a historic design that is still inspiring today for its perfect graphic balance, for its airy movement that restores communicative force to the environment in every variation.



0,70 m - 2.296 ft

E.

## Colors (4)





7276



從

7278

## Technical specifications

SKU Width Length Composition Sold by Repeat Match Vertical repeat Fire rating Strippability Paste Washability 7275 0,70 m - 2.296 ft 10,05 m - 32.964 ft NON-WOVEN ROLL 30,00 cm - 11.81 in OFFSET MATCH 60,00 cm - 23.62 in B-S1,D0 STRIPPABLE PASTE THE WALL WASHABLE