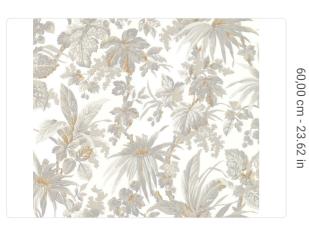

## Description

JV 505 Grande Corniche, a major collection of wallcoverings that brings with it the early industrial printing techniques of the nineteenth century and the extraordinary manufacturing innovation of the contemporary. It couldn't miss in this collection, so attentive to the culture of design, this work by Paul Dumas. Tropical, in fact, is a historic design that is still inspiring today for its perfect graphic balance, for its airy movement that restores communicative force to the environment in every variation.

## Technical specifications

SKU Width Length Composition Sold by Repeat Match Vertical repeat Fire rating Strippability Paste Washability 7275 0,70 m - 2.296 ft 10,05 m - 32.964 ft NON-WOVEN ROLL 30,00 cm - 11.81 in OFFSET MATCH 60,00 cm - 23.62 in B-S1,D0 STRIPPABLE PASTE THE WALL WASHABLE