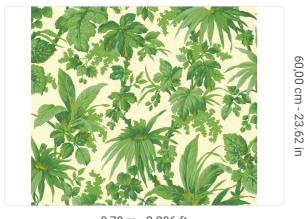

## **TROPICAL**

Collection JV 505 GRANDE CORNICHE

## Description

JV 505 Grande Corniche, a major collection of wallcoverings that brings with it the early industrial printing techniques of the nineteenth century and the extraordinary manufacturing innovation of the contemporary. It couldn't miss in this collection, so attentive to the culture of design, this work by Paul Dumas. Tropical, in fact, is a historic design that is still inspiring today for its perfect graphic balance, for its airy movement that restores communicative force to the environment in every variation.

0,70 m - 2.296 ft

## Technical specifications

SKU Width Length Composition Sold by Repeat Match Vertical repeat Fire rating

Strippability Paste Washability 7277

0,70 m - 2.296 ft 10,05 m - 32.964 ft NON-WOVEN ROLL

30,00 cm - 11.81 in OFFSET MATCH 60,00 cm - 23.62 in