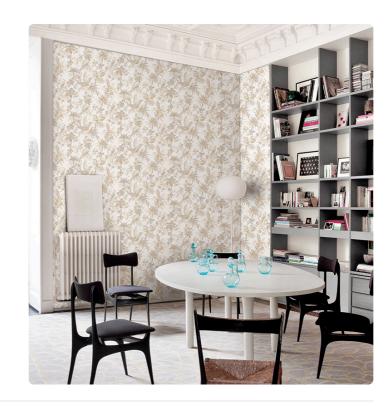

## Description

JV 505 Grande Corniche, a major collection of wallcoverings that brings with it the early industrial printing techniques of the nineteenth century and the extraordinary manufacturing innovation of the contemporary. It couldn't miss in this collection, so attentive to the culture of design, this work by Paul Dumas. Tropical, in fact, is a historic design that is still inspiring today for its perfect graphic balance, for its airy movement that restores communicative force to the environment in every variation.