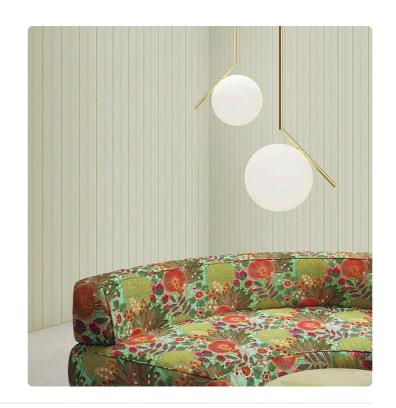

## **RAYURE**

Collection JV 505 GRANDE CORNICHE

JV 505 Grande Corniche, a major collection of wallcoverings that brings with it the early industrial printing techniques of the nineteenth century and the extraordinary manufacturing innovation of the contemporary. Nothing is more iconic than a true Regimental stripe! This ever-present graphic expression originated in Britain: to identify themselves in battle, British soldiers used regimental colors on their company's flags and silk pieces.