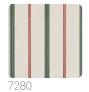

## Technical specifications

SKU
Width
Length
Composition
Sold by
Match
Vertical repeat
Fire rating
Strippability
Paste
Washability

7280 0,70 m - 2.296 ft 10,05 m - 32.964 ft NON-WOVEN ROLL FREE MATCH 40,00 cm - 15.75 in B-S1,D0 STRIPPABLE PASTE THE WALL EXTRA WASHABLE