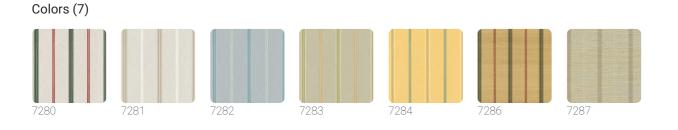

## **Technical specifications**

SKU Width Length Composition Sold by Match Vertical repeat Fire rating Strippability Paste Washability 7282 0,70 m - 2.296 ft 10,05 m - 32.964 ft NON-WOVEN ROLL FREE MATCH 40,00 cm - 15.75 in B-S1,D0 STRIPPABLE PASTE THE WALL EXTRA WASHABLE