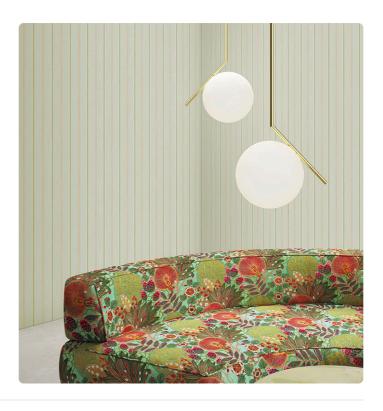

## RAYURE

Collection JV 505 GRANDE CORNICHE

## Description

JV 505 Grande Corniche, a major collection of wallcoverings that brings with it the early industrial printing techniques of the nineteenth century and the extraordinary manufacturing innovation of the contemporary. Nothing is more iconic than a true Regimental stripe! This ever-present graphic expression originated in Britain: to identify themselves in battle, British soldiers used regimental colors on their company's flags and silk pieces.