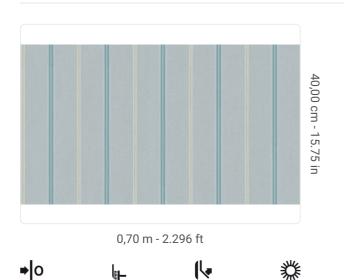

## **Technical specifications**

SKU Width Length Composition Sold by Match Vertical repeat Fire rating Strippability Paste Washability 7282 0,70 m - 2.296 ft 10,05 m - 32.964 ft NON-WOVEN ROLL FREE MATCH 40,00 cm - 15.75 in B-S1,D0 STRIPPABLE PASTE THE WALL EXTRA WASHABLE