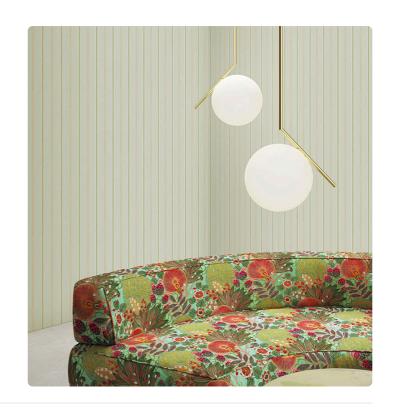

## **RAYURE**

Collection JV 505 GRANDE CORNICHE

JV 505 Grande Corniche, a major collection of wallcoverings that brings with it the early industrial printing techniques of the nineteenth century and the extraordinary manufacturing innovation of the contemporary. Nothing is more iconic than a true Regimental stripe! This ever-present graphic expression originated in Britain: to identify themselves in battle, British soldiers used regimental colors on their company's flags and silk pieces.