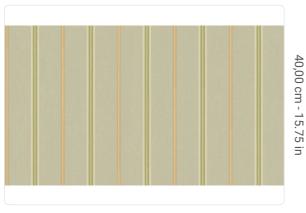

0,70 m - 2.296 ft

**⇒**|0

-

16

## Technical specifications

SKU
Width
Length
Composition
Sold by
Match
Vertical repeat
Fire rating
Strippability
Paste
Washability

7283 0,70 m - 2.296 ft 10,05 m - 32.964 ft NON-WOVEN ROLL FREE MATCH 40,00 cm - 15.75 in B-S1,D0 STRIPPABLE PASTE THE WALL EXTRA WASHABLE