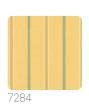

RANDE CORNICHE



JV 505 Grande Corniche, a major collection of wallcoverings that brings with it the early industrial printing techniques of the nineteenth century and the extraordinary manufacturing innovation of the contemporary. Nothing is more iconic than a true Regimental stripe! This ever-present graphic expression originated in Britain: to identify themselves in battle, British soldiers used regimental colors on their company's flags and silk pieces.





0,70 m - 2.296 ft

**⇒**|0

-

16



## Technical specifications

SKU
Width
Length
Composition
Sold by
Match
Vertical repeat
Fire rating
Strippability
Paste
Washability

7283 0,70 m - 2.296 ft 10,05 m - 32.964 ft NON-WOVEN ROLL FREE MATCH 40,00 cm - 15.75 in B-S1,D0 STRIPPABLE PASTE THE WALL EXTRA WASHABLE

## Colors (7)