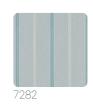

05 GRANDE CORNICHE



JV 505 Grande Corniche, a major collection of wallcoverings that brings with it the early industrial printing techniques of the nineteenth century and the extraordinary manufacturing innovation of the contemporary. Nothing is more iconic than a true Regimental stripe! This ever-present graphic expression originated in Britain: to identify themselves in battle, British soldiers used regimental colors on their company's flags and silk pieces.





0,70 m - 2.296 ft

**⇒**|0

-

16



## Technical specifications

SKU
Width
Length
Composition
Sold by
Match
Vertical repeat
Fire rating
Strippability
Paste
Washability

7283 0,70 m - 2.296 ft 10,05 m - 32.964 ft NON-WOVEN ROLL FREE MATCH 40,00 cm - 15.75 in B-S1,D0 STRIPPABLE PASTE THE WALL EXTRA WASHABLE

## Colors (7)