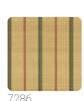

NDE CORNICHE



JV 505 Grande Corniche, a major collection of wallcoverings that brings with it the early industrial printing techniques of the nineteenth century and the extraordinary manufacturing innovation of the contemporary. Nothing is more iconic than a true Regimental stripe! This ever-present graphic expression originated in Britain: to identify themselves in battle, British soldiers used regimental colors on their company's flags and silk pieces.





0,70 m - 2.296 ft

**⇒**|0

-

16



## Technical specifications

SKU
Width
Length
Composition
Sold by
Match
Vertical repeat
Fire rating
Strippability
Paste
Washability

7283 0,70 m - 2.296 ft 10,05 m - 32.964 ft NON-WOVEN ROLL FREE MATCH 40,00 cm - 15.75 in B-S1,D0 STRIPPABLE PASTE THE WALL EXTRA WASHABLE

## Colors (7)