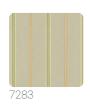

## Technical specifications

SKU
Width
Length
Composition
Sold by
Match
Vertical repeat
Fire rating
Strippability
Paste
Washability

7283 0,70 m - 2.296 ft 10,05 m - 32.964 ft NON-WOVEN ROLL FREE MATCH 40,00 cm - 15.75 in B-S1,D0 STRIPPABLE PASTE THE WALL EXTRA WASHABLE

## Colors (7)