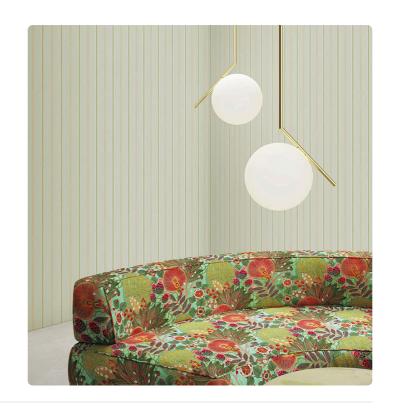

## **RAYURE**

Collection JV 505 GRANDE CORNICHE

JV 505 Grande Corniche, a major collection of wallcoverings that brings with it the early industrial printing techniques of the nineteenth century and the extraordinary manufacturing innovation of the contemporary. Nothing is more iconic than a true Regimental stripe! This ever-present graphic expression originated in Britain: to identify themselves in battle, British soldiers used regimental colors on their company's flags and silk pieces.