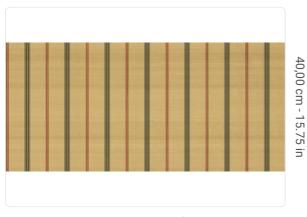

0,87 m - 2.854 ft

**⇒**|0

## Technical specifications

SKU Width Length Composition Sold by Match Vertical repeat Fire rating Strippability Paste Washability

7286 0,87 m - 2.854 ft 1,00 m - 3.28 ft SETA FIAMATA GOLD LINEAR METER FREE MATCH 40,00 cm - 15.75 in B-S1,D0 STRIPPABLE PASTE THE WALL WASHABLE