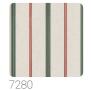

5 GRANDE CORNICHE



JV 505 Grande Corniche, a major collection of wallcoverings that brings with it the early industrial printing techniques of the nineteenth century and the extraordinary manufacturing innovation of the contemporary. Nothing is more iconic than a true Regimental stripe! This ever-present graphic expression originated in Britain: to identify themselves in battle, British soldiers used regimental colors on their company's flags and silk pieces.





0,87 m - 2.854 ft

**⇒**|0











## Technical specifications

SKU Width Length Composition Sold by Match Vertical repeat Fire rating Strippability Paste Washability

7286 0,87 m - 2.854 ft 1,00 m - 3.28 ft SETA FIAMATA GOLD LINEAR METER FREE MATCH 40,00 cm - 15.75 in B-S1,D0 STRIPPABLE PASTE THE WALL WASHABLE

Colors (7)