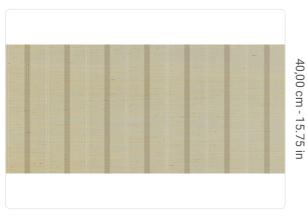

## Technical specifications

SKU
Width
Length
Composition
Sold by
Match
Vertical repeat
Fire rating
Strippability
Paste
Washability

7287

0,87 m - 2.854 ft

1,00 m - 3.28 ft

RAFIA ON SILVER FOIL
LINEAR METER
FREE MATCH

40,00 cm - 15.75 in

B-S1,D0

STRIPPABLE
PASTE THE WALL
WASHABLE

Colors (7)