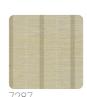

## Technical specifications

SKU
Width
Length
Composition
Sold by
Match
Vertical repeat
Fire rating
Strippability
Paste
Washability

7287

0,87 m - 2.854 ft

1,00 m - 3.28 ft

RAFIA ON SILVER FOIL
LINEAR METER
FREE MATCH

40,00 cm - 15.75 in

B-S1,D0

STRIPPABLE
PASTE THE WALL
WASHABLE

Colors (7)