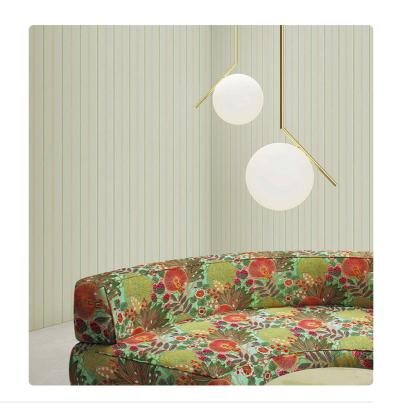

## **RAYURE**

Collection JV 505 GRANDE CORNICHE

JV 505 Grande Corniche, a major collection of wallcoverings that brings with it the early industrial printing techniques of the nineteenth century and the extraordinary manufacturing innovation of the contemporary. Nothing is more iconic than a true Regimental stripe! This ever-present graphic expression originated in Britain: to identify themselves in battle, British soldiers used regimental colors on their company's flags and silk pieces.