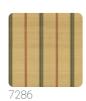

## **RAYURE**

Collection JV 505 GRANDE CORNICHE

JV 505 Grande Corniche, a major collection of wallcoverings that brings with it the early industrial printing techniques of the nineteenth century and the extraordinary manufacturing innovation of the contemporary. Nothing is more iconic than a true Regimental stripe! This ever-present graphic expression originated in Britain: to identify themselves in battle, British soldiers used regimental colors on their company's flags and silk pieces.