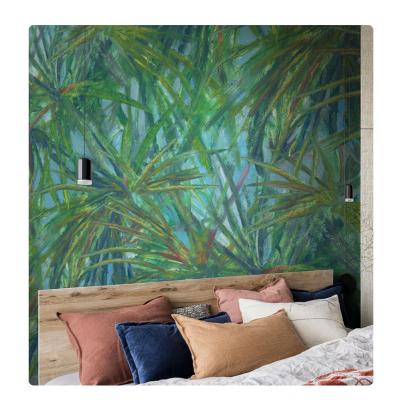

# MATIRA\_GREEN

Collection JV 201 MURALS DECOR

#### Description

The JV201 Murals Decor collection by Jannelli&Volpi offers a wide choice of decorative panels to furnish and give the environment a unique atmosphere and a personalized style. True artistic jewels that immerse the environment in an era of history, in a place in the world, in a harmonious variety of colors and styles. Each panel creates a unique atmosphere, sometimes fairy-tale and dreamy, sometimes abstract or real, revealing, sheet after sheet, a mood, a style, a way of living that is personal and distinctive. Knowing how to balance presence and balance with the use of patterns to add strength and character, elegance and style to the environment: this is the secret of the JV201 Murals Decor collection. All this with a new partitioning system, which represents a cornerstone of the collection. Each sheet that makes up the panel can be sold individually or in a continuous sequence, facilitating choice and supply. A broad and refined scenario composed of 21 subjects each interpreted in several color variants for a total of 84 items on vinyl support in which to find the right harmony between furnishings and decorative wall in private and collective environments. Each panel is made up of its own number of sheets in a height of 300 cm, is horizontally repeatable, washable, lightresistant, and ready for application. With the awareness that flexibility and efficiency, but also simplicity of choice and control of waste, are fundamental for designing environments, the new partitioning system designed by Jannelli&Volpi represents a further step forward in meeting the needs of customization for comfortable, elegant, and unique domestic and collective environments.