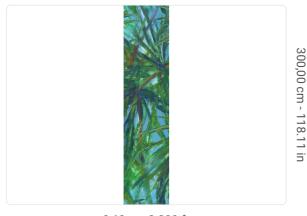

## 0,68 m - 2.230 ft

16

## Technical specifications

SKU
Width
Length
Composition
Sold by
Match
Vertical repeat
Fire rating
Strippability
Paste

40002 0,68 m - 2.230 ft

3,00 m - 9.84 ft

VINYL

PANEL - CM 68 L X 300 H

NO REPETITION 300,00 cm - 118.11 in