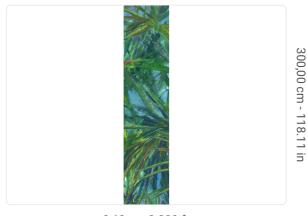

## 0,68 m - 2.230 ft

16

## Technical specifications

SKU
Width
Length
Composition
Sold by
Match
Vertical repeat
Fire rating
Strippability
Paste

40003

0,68 m - 2.230 ft 3,00 m - 9.84 ft

VINYL

PANEL - CM 68 L X 300 H

NO REPETITION 300,00 cm - 118.11 in