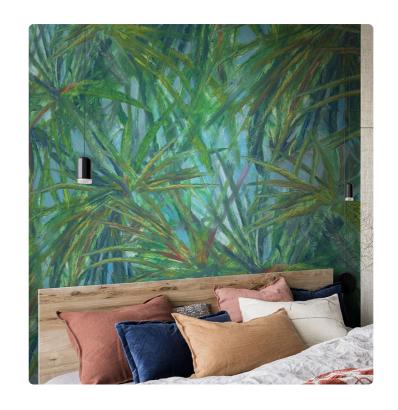

# MATIRA\_GREEN

Collection JV 201 MURALS DECOR

#### Description

The JV201 Murals Decor collection by Jannelli&Volpi offers a wide choice of decorative panels to furnish and give the environment a unique atmosphere and a personalized style. True artistic jewels that immerse the environment in an era of history, in a place in the world, in a harmonious variety of colors and styles. Each panel creates a unique atmosphere, sometimes fairy-tale and dreamy, sometimes abstract or real, revealing, sheet after sheet, a mood, a style, a way of living that is personal and distinctive. Knowing how to balance presence and balance with the use of patterns to add strength and character, elegance and style to the environment: this is the secret of the JV201 Murals Decor collection. All this with a new partitioning system, which represents a cornerstone of the collection. Each sheet that makes up the panel can be sold individually or in a continuous sequence, facilitating choice and supply. A broad and refined scenario composed of 21 subjects each interpreted in several color variants for a total of 84 items on vinyl support in which to find the right harmony between furnishings and decorative wall in private and collective environments. Each panel is made up of its own number of sheets in a height of 300 cm, is horizontally repeatable, washable, lightresistant, and ready for application. With the awareness that flexibility and efficiency, but also simplicity of choice and control of waste, are fundamental for designing environments, the new partitioning system designed by Jannelli&Volpi represents a further step forward in meeting the needs of customization for comfortable, elegant, and unique domestic and collective environments.