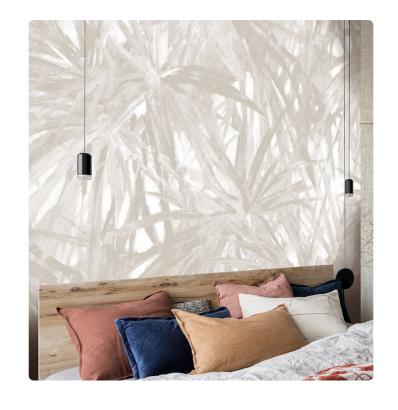

## MATIRA\_WHITE

Collection JV 201 MURALS DECOR

## Description

The JV201 Murals Decor collection by Jannelli&Volpi offers a wide choice of decorative panels to furnish and give the environment a unique atmosphere and a personalized style. True artistic jewels that immerse the environment in an era of history, in a place in the world, in a harmonious variety of colors and styles. Each panel creates a unique atmosphere, sometimes fairy-tale and dreamy, sometimes abstract or real, revealing, sheet after sheet, a mood, a style, a way of living that is personal and distinctive. Knowing how to balance presence and balance with the use of patterns to add strength and character, elegance and style to the environment: this is the secret of the JV201 Murals Decor collection. All this with a new partitioning system, which represents a cornerstone of the collection. Each sheet that makes up the panel can be sold individually or in a continuous sequence, facilitating choice and supply. A broad and refined scenario composed of 21 subjects each interpreted in several color variants for a total of 84 items on vinyl support in which to find the right harmony between furnishings and decorative wall in private and collective environments. Each panel is made up of its own number of sheets in a height of 300 cm, is horizontally repeatable, washable, lightresistant, and ready for application. With the awareness that flexibility and efficiency, but also simplicity of choice and control of waste, are fundamental for designing environments, the new partitioning system designed by Jannelli&Volpi represents a further step forward in meeting the needs of customization for comfortable, elegant, and unique domestic and collective environments.