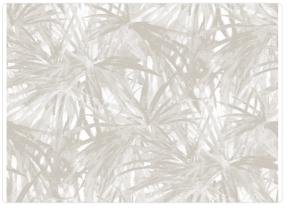

## MATIRA\_WHITE

Collection JV 201 MURALS DECOR

## Description

The JV201 Murals Decor collection by Jannelli&Volpi offers a wide choice of decorative panels to furnish and give the environment a unique atmosphere and a personalized style. True artistic jewels that immerse the environment in an era of history, in a place in the world, in a harmonious variety of colors and styles. Each panel creates a unique atmosphere, sometimes fairy-tale and dreamy, sometimes abstract or real, revealing, sheet after sheet, a mood, a style, a way of living that is personal and distinctive. Knowing how to balance presence and balance with the use of patterns to add strength and character, elegance and style to the environment: this is the secret of the JV201 Murals Decor collection. All this with a new partitioning system, which represents a cornerstone of the collection. Each sheet that makes up the panel can be sold individually or in a continuous sequence, facilitating choice and supply. A broad and refined scenario composed of 21 subjects each interpreted in several color variants for a total of 84 items on vinyl support in which to find the right harmony between furnishings and decorative wall in private and collective environments. Each panel is made up of its own number of sheets in a height of 300 cm, is horizontally repeatable, washable, lightresistant, and ready for application. With the awareness that flexibility and efficiency, but also simplicity of choice and control of waste, are fundamental for designing environments, the new partitioning system designed by Jannelli&Volpi represents a further step forward in meeting the needs of customization for comfortable, elegant, and unique domestic and collective environments.