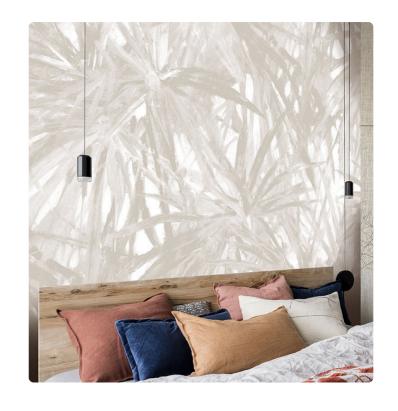

## Description

The JV201 Murals Decor collection by Jannelli&Volpi offers a wide choice of decorative panels to furnish and give the environment a unique atmosphere and a personalized style. True artistic jewels that immerse the environment in an era of history, in a place in the world, in a harmonious variety of colors and styles. Each panel creates a unique atmosphere, sometimes fairy-tale and dreamy, sometimes abstract or real, revealing, sheet after sheet, a mood, a style, a way of living that is personal and distinctive. Knowing how to balance presence and balance with the use of patterns to add strength and character, elegance and style to the environment: this is the secret of the JV201 Murals Decor collection. All this with a new partitioning system, which represents a cornerstone of the collection. Each sheet that makes up the panel can be sold individually or in a continuous sequence, facilitating choice and supply. A broad and refined scenario composed of 21 subjects each interpreted in several color variants for a total of 84 items on vinyl support in which to find the right harmony between furnishings and decorative wall in private and collective environments. Each panel is made up of its own number of sheets in a height of 300 cm, is horizontally repeatable, washable, lightresistant, and ready for application. With the awareness that flexibility and efficiency, but also simplicity of choice and control of waste, are fundamental for designing environments, the new partitioning system designed by Jannelli&Volpi represents a further step forward in meeting the needs of customization for comfortable, elegant, and unique domestic and collective environments.