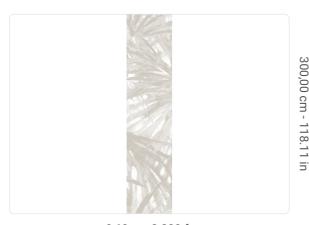

## Technical specifications

Width
Length
Composition
Sold by
Match
Vertical repeat
Fire rating
Strippability
Paste

SKU

40011 0,68 m - 2.230 ft 3,00 m - 9.84 ft

VINYL

PANEL - CM 68 L X 300 H

NO REPETITION 300,00 cm - 118.11 in