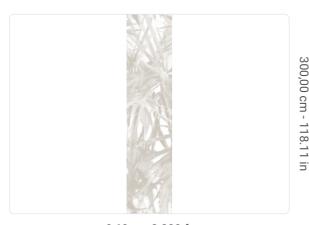

## Technical specifications

Width
Length
Composition
Sold by
Match
Vertical repeat
Fire rating
Strippability
Paste

SKU

40012 0,68 m - 2.230 ft 3,00 m - 9.84 ft

VINYL

PANEL - CM 68 L X 300 H

NO REPETITION 300,00 cm - 118.11 in