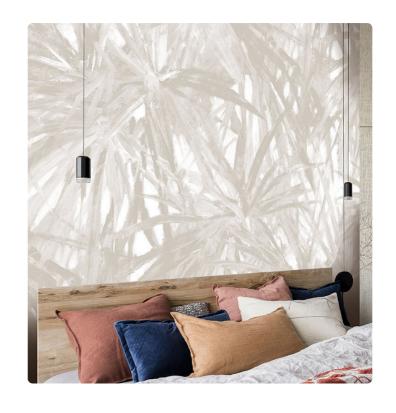

## MATIRA\_WHITE

Collection JV 201 MURALS DECOR

## Description

The JV201 Murals Decor collection by Jannelli&Volpi offers a wide choice of decorative panels to furnish and give the environment a unique atmosphere and a personalized style. True artistic jewels that immerse the environment in an era of history, in a place in the world, in a harmonious variety of colors and styles. Each panel creates a unique atmosphere, sometimes fairy-tale and dreamy, sometimes abstract or real, revealing, sheet after sheet, a mood, a style, a way of living that is personal and distinctive. Knowing how to balance presence and balance with the use of patterns to add strength and character, elegance and style to the environment: this is the secret of the JV201 Murals Decor collection. All this with a new partitioning system, which represents a cornerstone of the collection. Each sheet that makes up the panel can be sold individually or in a continuous sequence, facilitating choice and supply. A broad and refined scenario composed of 21 subjects each interpreted in several color variants for a total of 84 items on vinyl support in which to find the right harmony between furnishings and decorative wall in private and collective environments. Each panel is made up of its own number of sheets in a height of 300 cm, is horizontally repeatable, washable, lightresistant, and ready for application. With the awareness that flexibility and efficiency, but also simplicity of choice and control of waste, are fundamental for designing environments, the new partitioning system designed by Jannelli&Volpi represents a further step forward in meeting the needs of customization for comfortable, elegant, and unique domestic and collective environments.