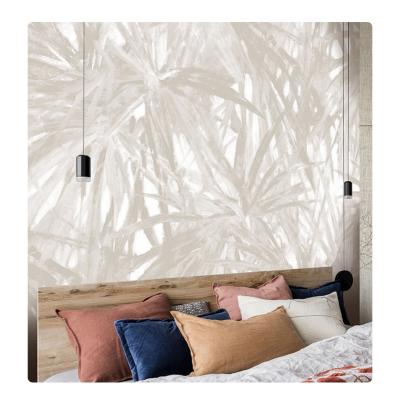

# MATIRA\_WHITE

Collection JV 201 MURALS DECOR

#### Description

The JV201 Murals Decor collection by Jannelli&Volpi offers a wide choice of decorative panels to furnish and give the environment a unique atmosphere and a personalized style. True artistic jewels that immerse the environment in an era of history, in a place in the world, in a harmonious variety of colors and styles. Each panel creates a unique atmosphere, sometimes fairy-tale and dreamy, sometimes abstract or real, revealing, sheet after sheet, a mood, a style, a way of living that is personal and distinctive. Knowing how to balance presence and balance with the use of patterns to add strength and character, elegance and style to the environment: this is the secret of the JV201 Murals Decor collection. All this with a new partitioning system, which represents a cornerstone of the collection. Each sheet that makes up the panel can be sold individually or in a continuous sequence, facilitating choice and supply. A broad and refined scenario composed of 21 subjects each interpreted in several color variants for a total of 84 items on vinyl support in which to find the right harmony between furnishings and decorative wall in private and collective environments. Each panel is made up of its own number of sheets in a height of 300 cm, is horizontally repeatable, washable, lightresistant, and ready for application. With the awareness that flexibility and efficiency, but also simplicity of choice and control of waste, are fundamental for designing environments, the new partitioning system designed by Jannelli&Volpi represents a further step forward in meeting the needs of customization for comfortable, elegant, and unique domestic and collective environments.