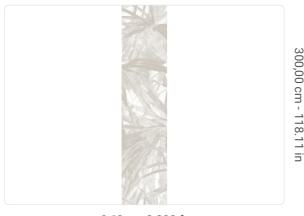

## 0,68 m - 2.230 ft

16

## Technical specifications

SKU
Width
Length
Composition
Sold by
Match
Vertical repeat
Fire rating
Strippability
Paste

40013

0,68 m - 2.230 ft 3,00 m - 9.84 ft

VINYL

PANEL - CM 68 L X 300 H

NO REPETITION 300,00 cm - 118.11 in