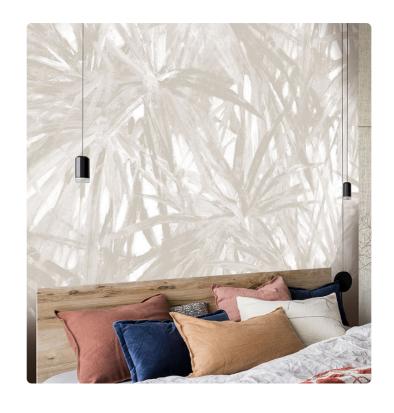

# MATIRA\_WHITE

Collection JV 201 MURALS DECOR

#### Description

The JV201 Murals Decor collection by Jannelli&Volpi offers a wide choice of decorative panels to furnish and give the environment a unique atmosphere and a personalized style. True artistic jewels that immerse the environment in an era of history, in a place in the world, in a harmonious variety of colors and styles. Each panel creates a unique atmosphere, sometimes fairy-tale and dreamy, sometimes abstract or real, revealing, sheet after sheet, a mood, a style, a way of living that is personal and distinctive. Knowing how to balance presence and balance with the use of patterns to add strength and character, elegance and style to the environment: this is the secret of the JV201 Murals Decor collection. All this with a new partitioning system, which represents a cornerstone of the collection. Each sheet that makes up the panel can be sold individually or in a continuous sequence, facilitating choice and supply. A broad and refined scenario composed of 21 subjects each interpreted in several color variants for a total of 84 items on vinyl support in which to find the right harmony between furnishings and decorative wall in private and collective environments. Each panel is made up of its own number of sheets in a height of 300 cm, is horizontally repeatable, washable, lightresistant, and ready for application. With the awareness that flexibility and efficiency, but also simplicity of choice and control of waste, are fundamental for designing environments, the new partitioning system designed by Jannelli&Volpi represents a further step forward in meeting the needs of customization for comfortable, elegant, and unique domestic and collective environments.