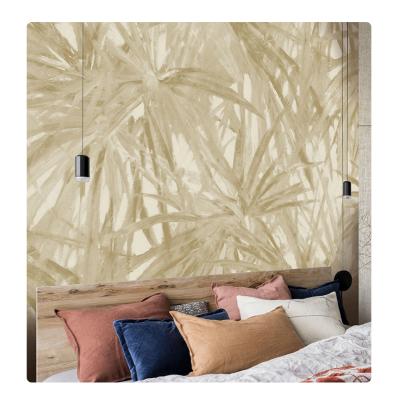

## MATIRA\_SEPIA

Collection JV 201 MURALS DECOR

## Description

The JV201 Murals Decor collection by Jannelli&Volpi offers a wide choice of decorative panels to furnish and give the environment a unique atmosphere and a personalized style. True artistic jewels that immerse the environment in an era of history, in a place in the world, in a harmonious variety of colors and styles. Each panel creates a unique atmosphere, sometimes fairy-tale and dreamy, sometimes abstract or real, revealing, sheet after sheet, a mood, a style, a way of living that is personal and distinctive. Knowing how to balance presence and balance with the use of patterns to add strength and character, elegance and style to the environment: this is the secret of the JV201 Murals Decor collection. All this with a new partitioning system, which represents a cornerstone of the collection. Each sheet that makes up the panel can be sold individually or in a continuous sequence, facilitating choice and supply. A broad and refined scenario composed of 21 subjects each interpreted in several color variants for a total of 84 items on vinyl support in which to find the right harmony between furnishings and decorative wall in private and collective environments. Each panel is made up of its own number of sheets in a height of 300 cm, is horizontally repeatable, washable, lightresistant, and ready for application. With the awareness that flexibility and efficiency, but also simplicity of choice and control of waste, are fundamental for designing environments, the new partitioning system designed by Jannelli&Volpi represents a further step forward in meeting the needs of customization for comfortable, elegant, and unique domestic and collective environments.