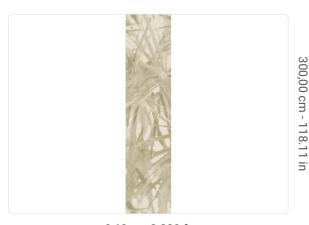

0,68 m - 2.230 ft

## Technical specifications

SKU
Width
Length
Composition
Sold by
Match
Vertical repeat
Fire rating
Strippability
Paste

40022 0,68 m - 2.230 ft 3,00 m - 9.84 ft

VINYL

PANEL - CM 68 L X 300 H

NO REPETITION 300,00 cm - 118.11 in