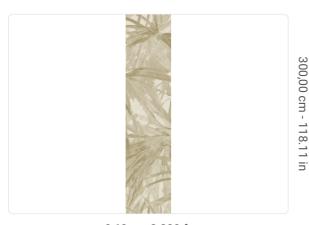

0,68 m - 2.230 ft

## Technical specifications

Width
Length
Composition
Sold by
Match
Vertical repeat
Fire rating
Strippability
Paste

SKU

40023 0,68 m - 2.230 ft 3,00 m - 9.84 ft

VINYL

PANEL - CM 68 L X 300 H

NO REPETITION 300,00 cm - 118.11 in