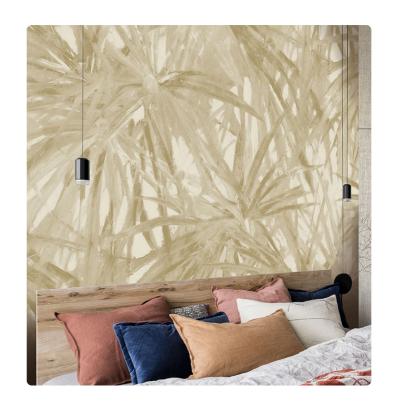

## MATIRA\_SEPIA

Collection JV 201 MURALS DECOR

## Description

The JV201 Murals Decor collection by Jannelli&Volpi offers a wide choice of decorative panels to furnish and give the environment a unique atmosphere and a personalized style. True artistic jewels that immerse the environment in an era of history, in a place in the world, in a harmonious variety of colors and styles. Each panel creates a unique atmosphere, sometimes fairy-tale and dreamy, sometimes abstract or real, revealing, sheet after sheet, a mood, a style, a way of living that is personal and distinctive. Knowing how to balance presence and balance with the use of patterns to add strength and character, elegance and style to the environment: this is the secret of the JV201 Murals Decor collection. All this with a new partitioning system, which represents a cornerstone of the collection. Each sheet that makes up the panel can be sold individually or in a continuous sequence, facilitating choice and supply. A broad and refined scenario composed of 21 subjects each interpreted in several color variants for a total of 84 items on vinyl support in which to find the right harmony between furnishings and decorative wall in private and collective environments. Each panel is made up of its own number of sheets in a height of 300 cm, is horizontally repeatable, washable, lightresistant, and ready for application. With the awareness that flexibility and efficiency, but also simplicity of choice and control of waste, are fundamental for designing environments, the new partitioning system designed by Jannelli&Volpi represents a further step forward in meeting the needs of customization for comfortable, elegant, and unique domestic and collective environments.