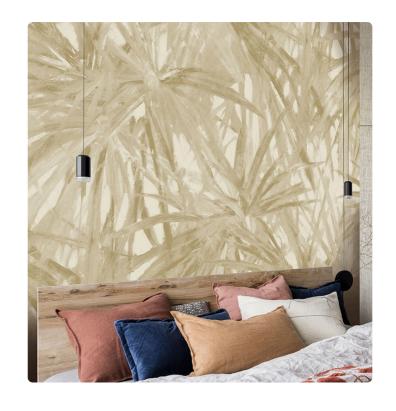

# MATIRA\_SEPIA

Collection JV 201 MURALS DECOR

#### Description

The JV201 Murals Decor collection by Jannelli&Volpi offers a wide choice of decorative panels to furnish and give the environment a unique atmosphere and a personalized style. True artistic jewels that immerse the environment in an era of history, in a place in the world, in a harmonious variety of colors and styles. Each panel creates a unique atmosphere, sometimes fairy-tale and dreamy, sometimes abstract or real, revealing, sheet after sheet, a mood, a style, a way of living that is personal and distinctive. Knowing how to balance presence and balance with the use of patterns to add strength and character, elegance and style to the environment: this is the secret of the JV201 Murals Decor collection. All this with a new partitioning system, which represents a cornerstone of the collection. Each sheet that makes up the panel can be sold individually or in a continuous sequence, facilitating choice and supply. A broad and refined scenario composed of 21 subjects each interpreted in several color variants for a total of 84 items on vinyl support in which to find the right harmony between furnishings and decorative wall in private and collective environments. Each panel is made up of its own number of sheets in a height of 300 cm, is horizontally repeatable, washable, lightresistant, and ready for application. With the awareness that flexibility and efficiency, but also simplicity of choice and control of waste, are fundamental for designing environments, the new partitioning system designed by Jannelli&Volpi represents a further step forward in meeting the needs of customization for comfortable, elegant, and unique domestic and collective environments.