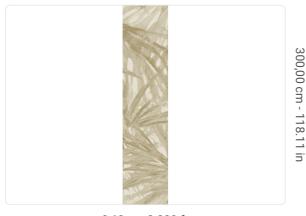

## 0,68 m - 2.230 ft

1

## Technical specifications

SKU
Width
Length
Composition
Sold by
Match
Vertical repeat
Fire rating
Strippability
Paste

40024 0,68 m - 2.230 ft 3,00 m - 9.84 ft

VINYL

PANEL - CM 68 L X 300 H

NO REPETITION 300,00 cm - 118.11 in