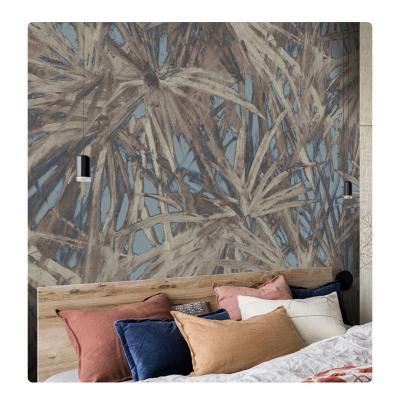

# MATIRA\_BROWN

Collection JV 201 MURALS DECOR

### Description

The JV201 Murals Decor collection by Jannelli&Volpi offers a wide choice of decorative panels to furnish and give the environment a unique atmosphere and a personalized style. True artistic jewels that immerse the environment in an era of history, in a place in the world, in a harmonious variety of colors and styles. Each panel creates a unique atmosphere, sometimes fairy-tale and dreamy, sometimes abstract or real, revealing, sheet after sheet, a mood, a style, a way of living that is personal and distinctive. Knowing how to balance presence and balance with the use of patterns to add strength and character, elegance and style to the environment: this is the secret of the JV201 Murals Decor collection. All this with a new partitioning system, which represents a cornerstone of the collection. Each sheet that makes up the panel can be sold individually or in a continuous sequence, facilitating choice and supply. A broad and refined scenario composed of 21 subjects each interpreted in several color variants for a total of 84 items on vinyl support in which to find the right harmony between furnishings and decorative wall in private and collective environments. Each panel is made up of its own number of sheets in a height of 300 cm, is horizontally repeatable, washable, lightresistant, and ready for application. With the awareness that flexibility and efficiency, but also simplicity of choice and control of waste, are fundamental for designing environments, the new partitioning system designed by Jannelli&Volpi represents a further step forward in meeting the needs of customization for comfortable, elegant, and unique domestic and collective environments.