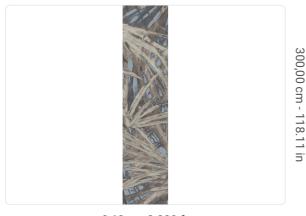

# 0,68 m - 2.230 ft

(Je

## Technical specifications

SKU
Width
Length
Composition
Sold by
Match
Vertical repeat
Fire rating
Strippability
Paste

40034

0,68 m - 2.230 ft 3,00 m - 9.84 ft

VINYL

PANEL - CM 68 L X 300 H

NO REPETITION 300,00 cm - 118.11 in