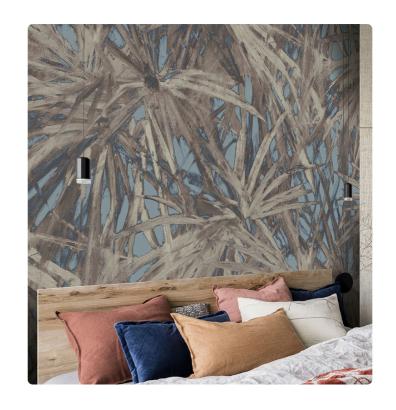

## MATIRA\_BROWN

Collection JV 201 MURALS DECOR

## Description

The JV201 Murals Decor collection by Jannelli&Volpi offers a wide choice of decorative panels to furnish and give the environment a unique atmosphere and a personalized style. True artistic jewels that immerse the environment in an era of history, in a place in the world, in a harmonious variety of colors and styles. Each panel creates a unique atmosphere, sometimes fairy-tale and dreamy, sometimes abstract or real, revealing, sheet after sheet, a mood, a style, a way of living that is personal and distinctive. Knowing how to balance presence and balance with the use of patterns to add strength and character, elegance and style to the environment: this is the secret of the JV201 Murals Decor collection. All this with a new partitioning system, which represents a cornerstone of the collection. Each sheet that makes up the panel can be sold individually or in a continuous sequence, facilitating choice and supply. A broad and refined scenario composed of 21 subjects each interpreted in several color variants for a total of 84 items on vinyl support in which to find the right harmony between furnishings and decorative wall in private and collective environments. Each panel is made up of its own number of sheets in a height of 300 cm, is horizontally repeatable, washable, lightresistant, and ready for application. With the awareness that flexibility and efficiency, but also simplicity of choice and control of waste, are fundamental for designing environments, the new partitioning system designed by Jannelli&Volpi represents a further step forward in meeting the needs of customization for comfortable, elegant, and unique domestic and collective environments.