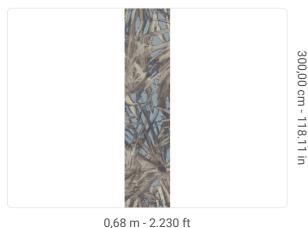

## Technical specifications

SKU Width Length Composition Sold by Match Vertical repeat Fire rating Strippability Paste

0,68 m - 2.230 ft 3,00 m - 9.84 ft VINYL PANEL - CM 68 L X 300 H NO REPETITION 300,00 cm - 118.11 in