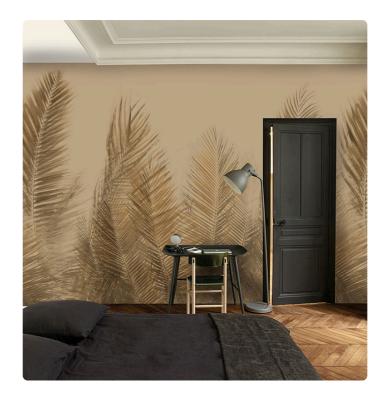

## **BOKO\_SEPIA**

Collection JV 201 MURALS DECOR

### Description

The JV201 Murals Decor collection by Jannelli&Volpi offers a wide choice of decorative panels to furnish and give the environment a unique atmosphere and a personalized style. True artistic jewels that immerse the environment in an era of history, in a place in the world, in a harmonious variety of colors and styles. Each panel creates a unique atmosphere, sometimes fairy-tale and dreamy, sometimes abstract or real, revealing, sheet after sheet, a mood, a style, a way of living that is personal and distinctive. Knowing how to balance presence and balance with the use of patterns to add strength and character, elegance and style to the environment: this is the secret of the JV201 Murals Decor collection. All this with a new partitioning system, which represents a cornerstone of the collection. Each sheet that makes up the panel can be sold individually or in a continuous sequence, facilitating choice and supply. A broad and refined scenario composed of 21 subjects each interpreted in several color variants for a total of 84 items on vinyl support in which to find the right harmony between furnishings and decorative wall in private and collective environments. Each panel is made up of its own number of sheets in a height of 300 cm, is horizontally repeatable, washable, lightresistant, and ready for application. With the awareness that flexibility and efficiency, but also simplicity of choice and control of waste, are fundamental for designing environments, the new partitioning system designed by Jannelli&Volpi represents a further step forward in meeting the needs of customization for comfortable, elegant, and unique domestic and collective environments.