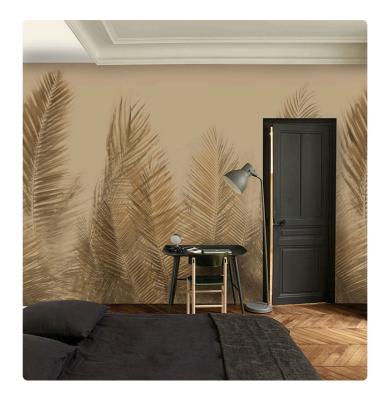

## **BOKO\_SEPIA**

Collection JV 201 MURALS DECOR

## Description

The JV201 Murals Decor collection by Jannelli&Volpi offers a wide choice of decorative panels to furnish and give the environment a unique atmosphere and a personalized style. True artistic jewels that immerse the environment in an era of history, in a place in the world, in a harmonious variety of colors and styles. Each panel creates a unique atmosphere, sometimes fairy-tale and dreamy, sometimes abstract or real, revealing, sheet after sheet, a mood, a style, a way of living that is personal and distinctive. Knowing how to balance presence and balance with the use of patterns to add strength and character, elegance and style to the environment: this is the secret of the JV201 Murals Decor collection. All this with a new partitioning system, which represents a cornerstone of the collection. Each sheet that makes up the panel can be sold individually or in a continuous sequence, facilitating choice and supply. A broad and refined scenario composed of 21 subjects each interpreted in several color variants for a total of 84 items on vinyl support in which to find the right harmony between furnishings and decorative wall in private and collective environments. Each panel is made up of its own number of sheets in a height of 300 cm, is horizontally repeatable, washable, lightresistant, and ready for application. With the awareness that flexibility and efficiency, but also simplicity of choice and control of waste, are fundamental for designing environments, the new partitioning system designed by Jannelli&Volpi represents a further step forward in meeting the needs of customization for comfortable, elegant, and unique domestic and collective environments.