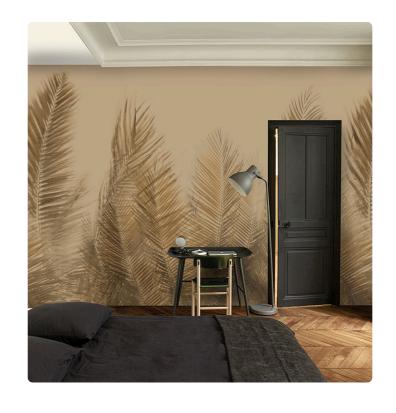

## **BOKO\_SEPIA**

Collection JV 201 MURALS DECOR

## Description

The JV201 Murals Decor collection by Jannelli&Volpi offers a wide choice of decorative panels to furnish and give the environment a unique atmosphere and a personalized style. True artistic jewels that immerse the environment in an era of history, in a place in the world, in a harmonious variety of colors and styles. Each panel creates a unique atmosphere, sometimes fairy-tale and dreamy, sometimes abstract or real, revealing, sheet after sheet, a mood, a style, a way of living that is personal and distinctive. Knowing how to balance presence and balance with the use of patterns to add strength and character, elegance and style to the environment: this is the secret of the JV201 Murals Decor collection. All this with a new partitioning system, which represents a cornerstone of the collection. Each sheet that makes up the panel can be sold individually or in a continuous sequence, facilitating choice and supply. A broad and refined scenario composed of 21 subjects each interpreted in several color variants for a total of 84 items on vinyl support in which to find the right harmony between furnishings and decorative wall in private and collective environments. Each panel is made up of its own number of sheets in a height of 300 cm, is horizontally repeatable, washable, lightresistant, and ready for application. With the awareness that flexibility and efficiency, but also simplicity of choice and control of waste, are fundamental for designing environments, the new partitioning system designed by Jannelli&Volpi represents a further step forward in meeting the needs of customization for comfortable, elegant, and unique domestic and collective environments.