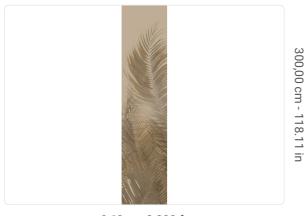

0,68 m - 2.230 ft

## Technical specifications

Width
Length
Composition
Sold by
Match
Vertical repeat
Fire rating
Strippability
Paste

SKU

40044 0,68 m - 2.230 ft 3,00 m - 9.84 ft

VINYL

PANEL - CM 68 L X 300 H

NO REPETITION 300,00 cm - 118.11 in