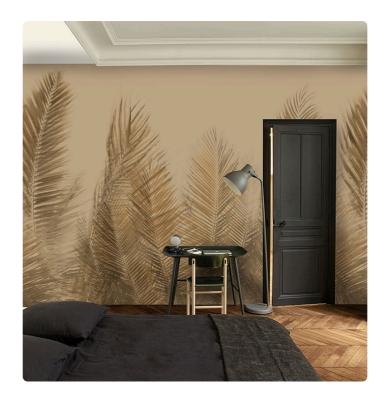

## Description

The JV201 Murals Decor collection by Jannelli&Volpi offers a wide choice of decorative panels to furnish and give the environment a unique atmosphere and a personalized style. True artistic jewels that immerse the environment in an era of history, in a place in the world, in a harmonious variety of colors and styles. Each panel creates a unique atmosphere, sometimes fairy-tale and dreamy, sometimes abstract or real, revealing, sheet after sheet, a mood, a style, a way of living that is personal and distinctive. Knowing how to balance presence and balance with the use of patterns to add strength and character, elegance and style to the environment: this is the secret of the JV201 Murals Decor collection. All this with a new partitioning system, which represents a cornerstone of the collection. Each sheet that makes up the panel can be sold individually or in a continuous sequence, facilitating choice and supply. A broad and refined scenario composed of 21 subjects each interpreted in several color variants for a total of 84 items on vinyl support in which to find the right harmony between furnishings and decorative wall in private and collective environments. Each panel is made up of its own number of sheets in a height of 300 cm, is horizontally repeatable, washable, lightresistant, and ready for application. With the awareness that flexibility and efficiency, but also simplicity of choice and control of waste, are fundamental for designing environments, the new partitioning system designed by Jannelli&Volpi represents a further step forward in meeting the needs of customization for comfortable, elegant, and unique domestic and collective environments.