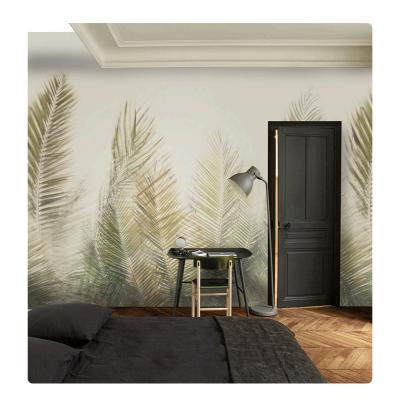

## Description

The JV201 Murals Decor collection by Jannelli&Volpi offers a wide choice of decorative panels to furnish and give the environment a unique atmosphere and a personalized style. True artistic jewels that immerse the environment in an era of history, in a place in the world, in a harmonious variety of colors and styles. Each panel creates a unique atmosphere, sometimes fairy-tale and dreamy, sometimes abstract or real, revealing, sheet after sheet, a mood, a style, a way of living that is personal and distinctive. Knowing how to balance presence and balance with the use of patterns to add strength and character, elegance and style to the environment: this is the secret of the JV201 Murals Decor collection. All this with a new partitioning system, which represents a cornerstone of the collection. Each sheet that makes up the panel can be sold individually or in a continuous sequence, facilitating choice and supply. A broad and refined scenario composed of 21 subjects each interpreted in several color variants for a total of 84 items on vinyl support in which to find the right harmony between furnishings and decorative wall in private and collective environments. Each panel is made up of its own number of sheets in a height of 300 cm, is horizontally repeatable, washable, lightresistant, and ready for application. With the awareness that flexibility and efficiency, but also simplicity of choice and control of waste, are fundamental for designing environments, the new partitioning system designed by Jannelli&Volpi represents a further step forward in meeting the needs of customization for comfortable, elegant, and unique domestic and collective environments.

## Technical specifications

SKU Width Length Composition Sold by

Sold by Repeat

Match Vertical repeat

Fire rating Strippability Paste 40050

4,08 m - 13.382 ft 3,00 m - 9.84 ft

VINYL

PANEL - CM 408 L X 300 H 300.00 cm - 118.11 in