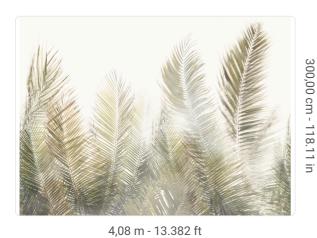

## Technical specifications

SKU Width Length Composition Sold by

Sold by Repeat

Match Vertical repeat

Fire rating Strippability Paste 40050

4,08 m - 13.382 ft 3,00 m - 9.84 ft

VINYL

PANEL - CM 408 L X 300 H 300.00 cm - 118.11 in

REPEATABLE

300,00 cm - 118.11 in

B-S2,D0 STRIPPABLE PASTE THE WALL

Colors (7)