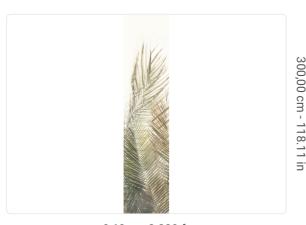

0,68 m - 2.230 ft

## Technical specifications

SKU
Width
Length
Composition
Sold by
Match
Vertical repeat
Fire rating
Strippability
Paste

40051 0,68 m - 2.230 ft

3,00 m - 9.84 ft

VINYL

PANEL - CM 68 L X 300 H

NO REPETITION 300,00 cm - 118.11 in