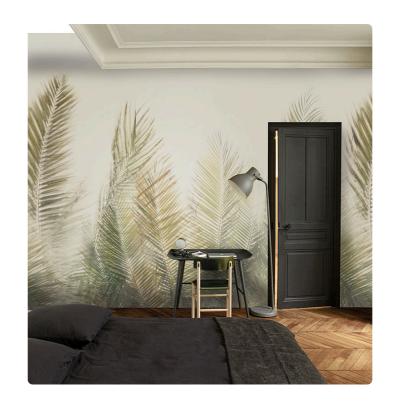

## Description

The JV201 Murals Decor collection by Jannelli&Volpi offers a wide choice of decorative panels to furnish and give the environment a unique atmosphere and a personalized style. True artistic jewels that immerse the environment in an era of history, in a place in the world, in a harmonious variety of colors and styles. Each panel creates a unique atmosphere, sometimes fairy-tale and dreamy, sometimes abstract or real, revealing, sheet after sheet, a mood, a style, a way of living that is personal and distinctive. Knowing how to balance presence and balance with the use of patterns to add strength and character, elegance and style to the environment: this is the secret of the JV201 Murals Decor collection. All this with a new partitioning system, which represents a cornerstone of the collection. Each sheet that makes up the panel can be sold individually or in a continuous sequence, facilitating choice and supply. A broad and refined scenario composed of 21 subjects each interpreted in several color variants for a total of 84 items on vinyl support in which to find the right harmony between furnishings and decorative wall in private and collective environments. Each panel is made up of its own number of sheets in a height of 300 cm, is horizontally repeatable, washable, lightresistant, and ready for application. With the awareness that flexibility and efficiency, but also simplicity of choice and control of waste, are fundamental for designing environments, the new partitioning system designed by Jannelli&Volpi represents a further step forward in meeting the needs of customization for comfortable, elegant, and unique domestic and collective environments.